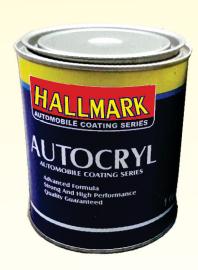

#### SINCLAIR CAR PAINTS

- (3) Sinclair Synthetic Paint
- (4) Sinclair Metallic Car Paint
- (5) Sinclair Varnish
- (6) Sinclair Primer
- (7) Sinclair Matt-Black
- (8) Sinclair Auto Body Filler
- (9) Sinclair Marine Coatings
- (10) Sinclair Chlorinated Rubber Paints
- (11) Sinclair Road Marking Paints
- (12) Sinclair Polyurethane Finish
- (13) Sinclair Undersealant/Antirust
- (14) Hallmark Autocryl paint
- (15) Hallmark Auto Hardener
- (16) Hallmark Auto Shine (Clear Coat)
- (17) Hallmark Auto Slow thinner