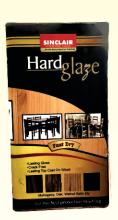

## SINCLAIR SYNTHETIC CAR PAINT/SINCLAIR METALLIC FINISH AND VARNISH

Sinclair solid and metallic finishes are formulated with the latest scientific technology using high quality synthetic resins, excellent weather resistant pigments and hi-tech additives, which enhance ease of application, maximum obliteration, optimum adhesion, colour stability and long lasting sheen on all types of vehicles including cars, buses,

tractors etc. Sinclair varnish adds more protection extra sheen and durable finish to all auto finishes. Surface drying time is within 2-4 hrs under ambient temperature. Hard drying is overnight. SINCLAIR NITROCELLULOSE PRIMER/MATT BLACK This is scientifically formulated to give a durable corrosion inhibitive effect on the substrate. The primer also acts as a surfacer and it is quick drying. It can be thinned down with toluene to desired viscosity prior to application. Drying time is about 30 seconds under ambient