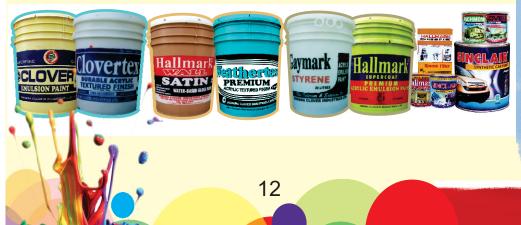

## **Products**

#### HALLMARK SUPERIOR ACRYLIC EMULSION PAINT

This is a high premium Emulsion paint, formulated with the highest quality resins and pigments to give a hi-build and heavily bodied semi-glass Emulsion paint. HALLMARK SUPERIOR ACRYLIC TOP GRADE EMULSION PAINT has an exceptional covering power, ease of application, adhering properties and durability. They are highly recommended for exterior and interior surfaces to withstand adverse weathering conditions

#### **CLOVER-FIX PAINT**

This serves as an economy brand of our Emulsion paints. It is formulated with high quality water-based copolymer resins, highly weather resistant pigments/extenders and additives which enhance easy application. High opacity and reasonable durability at an affordable price. Suitable for exterior and interior applications, it is available in wide range of colours. Recoatable within 1-2 hrs.it can be thinned down with water to desirable viscosity prior to application

#### **CLOVER SUPERFINE EMULSION PAINTS**

Are based on high quality acrylic resin, giving excellentapplication properties, good coverage, durability and fast dying. It is highly suitable for tropical conditions, and can be used for interior and exterior surfaces. CLOVER EMULSION PAINTS can be applied easily by brush, roller or spray on plastered or brick wall. They are normally dry and recoatable within 2 hours