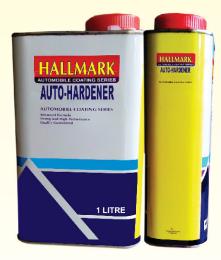

#### SINCLAIR CAR PAINTS

- (3) Sinclair Synthetic Paint
- (4) Sinclair Metallic Car Paint
- (5) Sinclair Varnish
- (6) Sinclair Primer
- (7) Sinclair Matt-Black
- (8) Sinclair Auto Body Filler
- (9) Sinclair Marine Coatings
- (10) Sinclair Chlorinated Rubber Paints
- (11) Sinclair Road Marking Paints
- (12) Sinclair Polyurethane Finish
- (13) Sinclair Undersealant/Antirust
- (14) Hallmark Autocryl paint
- (15) Hallmark Auto Hardener
- (16) Hallmark Auto Shine (Clear Coat)
- (17) Hallmark Auto Slow thinner